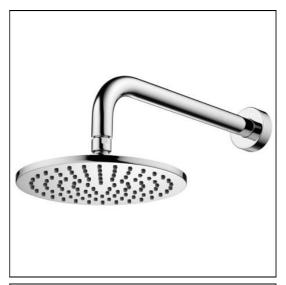

# Idealrain M1 200mm Rainshower With Horizontal 300mm Arm

### **ILLUSTRATED**

B9442 Idealrain round rain shower Ø200mm
B9444 Idealrain horizontal wall arm 300mm