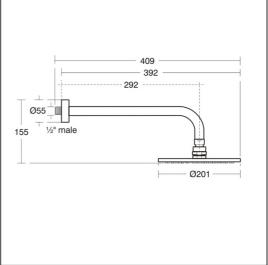

### **ILLUSTRATED**

B9442 Idealrain round rain shower Ø200mm
B9444 Idealrain horizontal wall arm 300mm

## **ILLUSTRATED PRODUCT DETAILS**

Weights **Finishes** B9442 0.96 KG B9442 Chrome (AA) B9444 0.72 KG B9444 Chrome (AA) **Materials** B9442 **Chrome Plated Brass** B9444 **Chrome Plated** Designer Artefakt Industriekultur